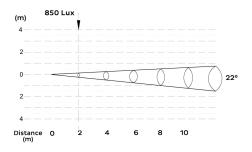

**SOURCE** Light source: 2x15 watts multi-chip RGBW

LED life expectancy: 50,000 Hrs Peak Intensity: 3250cd (20°)

**OPTICAL** Optics: 22°

SYSTEM Light output: 850 Lux @2m @ 22°

CONTROL & Control Protocols: DMX, RDM
PROGRAMMING DMX control channels: 0-100%

**Luminous Diagram** 