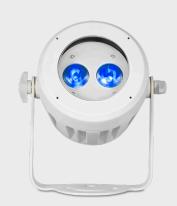

WHOPPER 402-RGBW is 2x15 watts multi-chip RGBW LED compact design Exterior wash with intelligent DMX dimming technology. Integrated power and DMX signal cable and hand-in-hand wiring layout are designed for easy reliable installation.

**SOURCE** Light source: 2x15 watts multi-chip RGBW

LED life expectancy: 50,000 Hrs Peak Intensity: 3250cd (20°)

**OPTICAL** Optics: 22°

SYSTEM Light output: 850 Lux @2m @ 22°

CONTROL & Control Protocols: DMX, RDM
PROGRAMMING DMX control channels: 0-100%

Controllable sections: 1 Color Mixing: RGBW

**ELECTRICAL** Input Voltage: AC100~277V

Max Power: 40 w Power Factor: > 0.9

**CONNECTIONS** Power connection: 3m cable (input only)

Data connection: 3m cable (input + output)