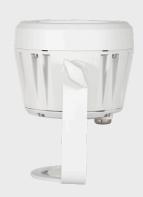

PHYSICAL Dimensions: 170x176x164mm

Net Weight: 1.7 kg

Color: Off -White (Optional: Gray, Black)

Housing: Die-cast aluminum

IP Rating: 66

Operation temperature: - 40°C~45°C (operating) /-

20°C~45°C

**Dimensions** 