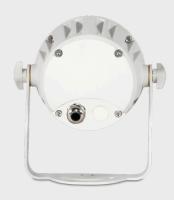

WHOPPER 402-RGBW is 2x15 watts multi-chip RGBW LED compact design Exterior wash with intelligent DMX dimming technology. Integrated power and DMX signal cable and hand-in-hand wiring layout are designed for easy reliable installation.

PHYSICAL Dimensions: 170x176x164mm

Net Weight: 1.7 kg

Color: Off -White (Optional: Gray, Black)

Housing: Die-cast aluminum

IP Rating: 66

Operation temperature: - 40°C~45°C (operating) /-

20°C~45°C

**Dimensions** 