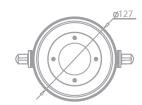

PHYSICAL Dimensions: 170x176x164mm

Net Weight: 1.7 kg

Color: Off -White (Optional: Gray, Black)

Housing: Die-cast aluminum

IP Rating: 66

Operation temperature: - 40°C~45°C (operating) /-

20°C~45°C

**Dimensions** 